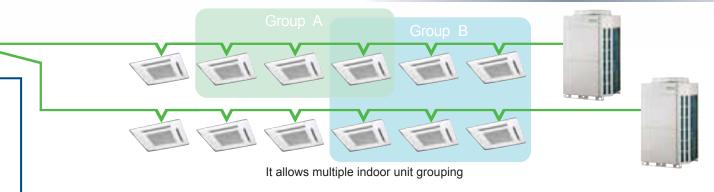

## Up to 400 indoor units can be controlled

Emergency stop control Air conditioner can be turned off through the external input control

Note: Emergency stop function Within VRF network system with Touch Panel Controller: All unit connected within VRF network system with Touch Panel Controller will be stopped.

### **Function**

- Up to 400 indoor units can be controlled
- It allows multiple indoor units grouping
- Schedule timer function is standard(20 patterns per day)
- Emergency stop function(through the external input control)
- · Temperature upper and lower limit setting
- The clock of each indoor unit correct setting

Individual control

Flexible grouping

Schedule control

Indoor units operation monitoring