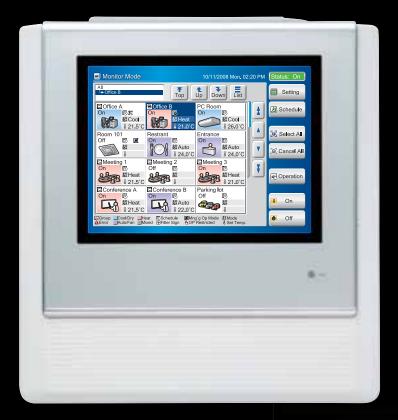

# **TOUCH PANEL CONTROLLER**

UTY-DTG\*

Real size screen image

## **Easy Operation**

- · Large and wide-angled LCD is easily viewable even at a distance
- Easy-to-understand icon-driven Graphical User Interface (GUI)
- Wide range of simple-to-understand icons
- Operation can be selected using your finger or the dedicated touch pen by pressing the appropriate on-screen icon
- Up-to-date status display
- Background color identifies current control operation Blue for monitoring, green for operational control

## Up to 400 indoor units can be controlled

Emergency stop control Air conditioner can be turned off through the external input control

Note: Emergency stop function Within VRF network system with Touch Panel Controller: All unit connected within VRF network system with Touch Panel Controller will be stopped.

### **Function**

- Up to 400 indoor units can be controlled
- It allows multiple indoor units grouping
- Schedule timer function is standard(20 patterns per day)
- Emergency stop function(through the external input control)
- · Temperature upper and lower limit setting
- The clock of each indoor unit correct setting