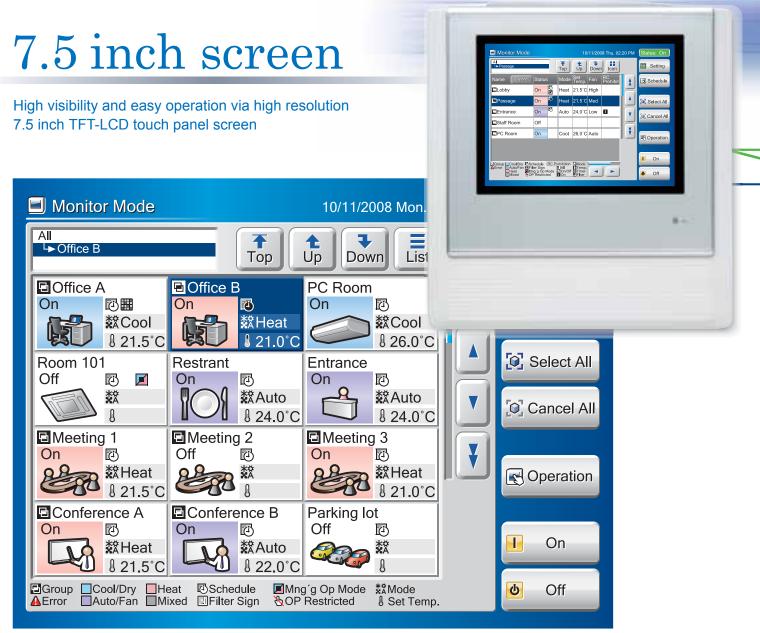

## **Easy Operation**

- · Large and wide-angled LCD is easily viewable even at a distance
- Easy-to-understand icon-driven Graphical User Interface (GUI)
- Wide range of simple-to-understand icons
- Operation can be selected using your finger or the dedicated touch pen by pressing the appropriate on-screen icon
- Up-to-date status display
- Background color identifies current control operation Blue for monitoring, green for operational control